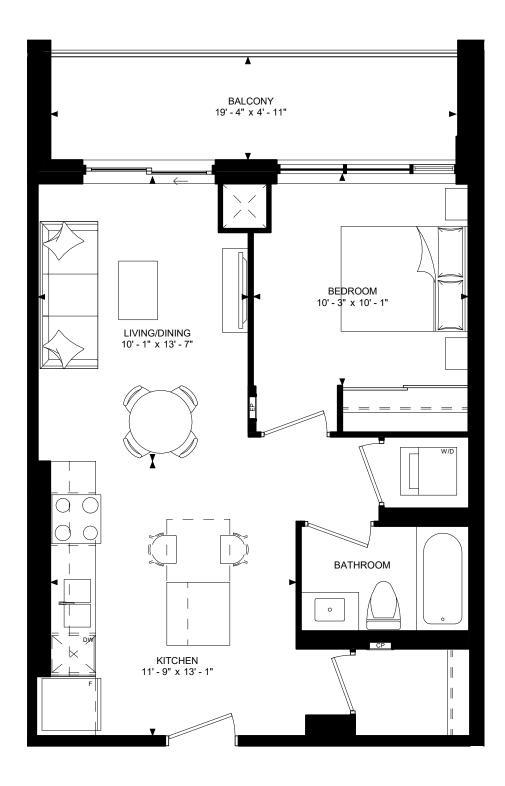

## GLORY (1-c)

697 TOTAL SQ. FT.

1 BEDROOM
595 SQ. FT. OF INDOOR SPACE
102 SQ. FT. OF BALCONY SPACE

This plan is not to scale and subject to architectural review and revision including without limitation, the Unit being constructed with a layout that is the reverse of that set out above. All materials, specifications, details and dimensions, if any, are approximate and subject to change without notice in order to comply with building site conditions and municipal, structural, Vendor and/or architectural requirements. Actual usable floor area may vary from the stated floor area in accordance with the Floor Area Calculations Directive dated February 1, 2021 published by the Housing Construction Regulatory Authority. Location of structural and mechanical elements may vary from what is shown. Bulkheads are not shown on this plan and may be located in areas of the Unit as required to provide venting and mechanical systems. Balconies, Terraces and Patios if any are exclusive use common elements, shown for display purposes only and location and size are subject to change without notice. Window location, size and type may vary without notice. Suites sold unfurnished. OAL201809171FS 20200202 E. & 0.E.